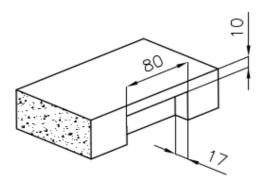

# Foster ==

Intaglio per il troppo-pieno Recess for housing the over-flow

● Built—in cut out for FTS — Foratura per installazione FTS