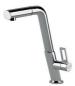

# Foster ==



Intaglio per il troppo-pieno Recess for housing the over-flow



● Built—in cut out for FTS — Foratura per installazione FTS

### **GALLERY**





# Foster ==

### **OPTIONAL ACCESSORIES**



Cestello inox 8612 000



Glass chopping board 8631 300



HPDE Chopping board 8657 001



HPDE Twin chopping board 8644 101



Stainless steel colander 8154 000



Stainless steel plate rack 8100 154



Stainless steel plate rack 8100 303





Stainless steel plate rack 8100 201



**White bowl** 8153 100





Graters kit with ring-holder and food collection tray

8159 101

\* only in combination with the accessory 8644 101



### Stainless steel perforated tray

8151 000

\* only in combination with the accessory 8644 101

#### **RECOMMENDED PAIRINGS**



Mixer Tap Bert 8428 100



Mixer Tap KE 8492 000

### **OPTIONAL AUTOMATIC WASTE FITTINGS**



Gun Metal automatic waste fitting 8407 110