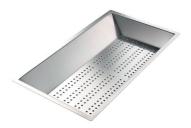

### Stainless steel perforated tray

8151 000

\* only in combination with the accessory 8644 101