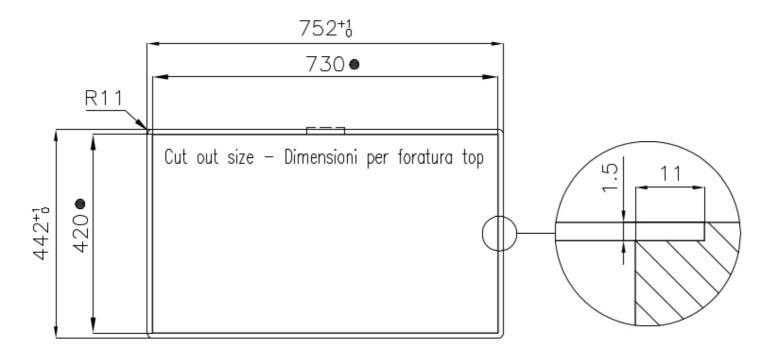

### **TECHNICAL DATA**

# Foster ==

Intaglio per il troppo-pieno Recess for housing the over-flow

● Built—in cut out for FTS — Foratura per installazione FTS