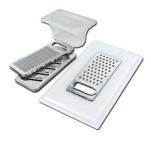

Stainless steel plate rack 8100 303

Stainless steel plate rack 8100 201

**White bowl** 8153 100

Graters kit with ring-holder and food collection tray

8159 101

\* only in combination with the accessory 8644 101