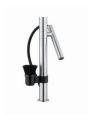

### **TECHNICAL DATA**





# Foster ==



Intaglio per il troppo-pieno Recess for housing the over-flow



● Built—in cut out for FTS — Foratura per installazione FTS

### **GALLERY**





# Foster ==

### **OPTIONAL ACCESSORIES**



Cestello inox 8612 000



Glass chopping board 8631 300



HPDE Chopping board 8657 001



HPDE Twin chopping board 8644 101



Stainless steel colander 8154 000



Stainless steel plate rack 8100 154



Stainless steel plate rack 8100 303





Stainless steel plate rack 8100 201



**White bowl** 8153 100





Graters kit with ring-holder and food collection tray

8159 101

\* only in combination with the accessory 8644 101



### Stainless steel perforated tray

8151 000

\* only in combination with the accessory 8644 101

#### **RECOMMENDED PAIRINGS**



Mixer Tap Bert 8428 100



Mixer Tap KE 8492 000

### **OPTIONAL AUTOMATIC WASTE FITTINGS**



Gun Metal automatic waste fitting 8407 110