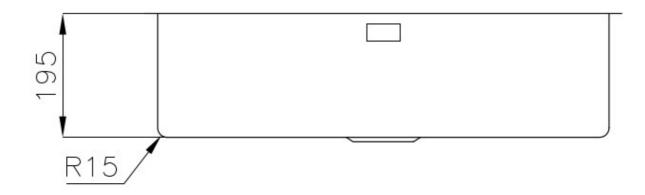

#### **DETAILS**

| Coloring               | Gun Metal                                                       |
|------------------------|-----------------------------------------------------------------|
| Edge/Installation Type | Flush-mount   Top-mount                                         |
| Finish                 | PVD                                                             |
| Material               | AISI 304 stainless steel                                        |
| Texture                | Vintage                                                         |
| Base                   | 80 cm                                                           |
| Dimensions             | 750x440 mm                                                      |
| Standard fittings      | Fixing hooks, gasket, drain, overflow and siphon, boxed packing |
| Mixer holes            | No standard holes                                               |
|                        |                                                                 |

| Built-in hole             | View technical data sheet                                                                                                                                                                                                                                                                                                                      |
|---------------------------|------------------------------------------------------------------------------------------------------------------------------------------------------------------------------------------------------------------------------------------------------------------------------------------------------------------------------------------------|
| Drainer                   | No                                                                                                                                                                                                                                                                                                                                             |
| Width                     | 75 cm                                                                                                                                                                                                                                                                                                                                          |
| Bowl dimension            | 710x400mm                                                                                                                                                                                                                                                                                                                                      |
| Number of bowls           | 1 bowl                                                                                                                                                                                                                                                                                                                                         |
| Waste fitting             | 3,5" drain                                                                                                                                                                                                                                                                                                                                     |
| FEATURES                  |                                                                                                                                                                                                                                                                                                                                                |
| Gun Metal                 | The Gun Metal finish is obtained by treating steel with a physical process called PVD (Phisical Vacuum Deposition) which deposits particles of noble metals on the surface. The result is a unique and refined aesthetic effect, and an improvement of the mechanical properties of the steel which is more resistant to impact and scratches. |
| High thickness            | Imm thick steel. A significant thickness, which guarantees the maximum sturdiness and durability.                                                                                                                                                                                                                                              |
| Basket 3,5" waste fitting | The drain is equipped with a large 3.5" drain, with the practical basket cap that prevents the discharge of solid parts.                                                                                                                                                                                                                       |
| Perimetral overflow       | The overflow is always a security on the Foster sinks that prevents the overflow of water in case of oversights. The perimeter drain solution improves aesthetics thanks to its square and essential shape.                                                                                                                                    |
| Small radius              | Bowls with squared shapes with a modern design and an increased capacity, for a minimal aesthetics connected with an extreme practicity.                                                                                                                                                                                                       |
|                           |                                                                                                                                                                                                                                                                                                                                                |