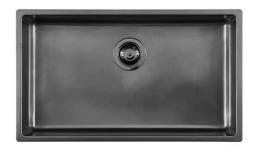

## Sink KE - R15 Vintage Gun Metal

Kitchen Sinks Code: 2157 086

#### **DETAILS**

| Coloring               | Gun Metal                                                       |
|------------------------|-----------------------------------------------------------------|
| Edge/Installation Type | Flush-mount   Top-mount                                         |
| Finish                 | PVD                                                             |
| Material               | AISI 304 stainless steel                                        |
| Texture                | Vintage                                                         |
| Base                   | 80 cm                                                           |
| Dimensions             | 750x440 mm                                                      |
| Standard fittings      | Fixing hooks, gasket, drain, overflow and siphon, boxed packing |
| Mixer holes            | No standard holes                                               |
|                        |                                                                 |