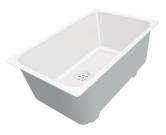

## Sink KE - R15 Vintage Gun Metal

Kitchen Sinks Code: 2157 086

#### **DETAILS**

| Coloring               | Gun Metal                                                       |
|------------------------|-----------------------------------------------------------------|
| Edge/Installation Type | Flush-mount   Top-mount                                         |
| Finish                 | PVD                                                             |
| Material               | AISI 304 stainless steel                                        |
| Texture                | Vintage                                                         |
| Base                   | 80 cm                                                           |
| Dimensions             | 750x440 mm                                                      |
| Standard fittings      | Fixing hooks, gasket, drain, overflow and siphon, boxed packing |
| Mixer holes            | No standard holes                                               |
|                        |                                                                 |

| Built-in hole             | View technical data sheet                                                                                                                                                                                                                                                                                                                      |
|---------------------------|------------------------------------------------------------------------------------------------------------------------------------------------------------------------------------------------------------------------------------------------------------------------------------------------------------------------------------------------|
| Drainer                   | No                                                                                                                                                                                                                                                                                                                                             |
| Width                     | 75 cm                                                                                                                                                                                                                                                                                                                                          |
| Bowl dimension            | 710x400mm                                                                                                                                                                                                                                                                                                                                      |
| Number of bowls           | 1 bowl                                                                                                                                                                                                                                                                                                                                         |
| Waste fitting             | 3,5" drain                                                                                                                                                                                                                                                                                                                                     |
| FEATURES                  |                                                                                                                                                                                                                                                                                                                                                |
| Gun Metal                 | The Gun Metal finish is obtained by treating steel with a physical process called PVD (Phisical Vacuum Deposition) which deposits particles of noble metals on the surface. The result is a unique and refined aesthetic effect, and an improvement of the mechanical properties of the steel which is more resistant to impact and scratches. |
| High thickness            | Imm thick steel. A significant thickness, which guarantees the maximum sturdiness and durability.                                                                                                                                                                                                                                              |
| Basket 3,5" waste fitting | The drain is equipped with a large 3.5" drain, with the practical basket cap that prevents the discharge of solid parts.                                                                                                                                                                                                                       |
| Perimetral overflow       | The overflow is always a security on the Foster sinks that prevents the overflow of water in case of oversights. The perimeter drain solution improves aesthetics thanks to its square and essential shape.                                                                                                                                    |
| Small radius              | Bowls with squared shapes with a modern design and an increased capacity, for a minimal aesthetics connected with an extreme practicity.                                                                                                                                                                                                       |
|                           |                                                                                                                                                                                                                                                                                                                                                |