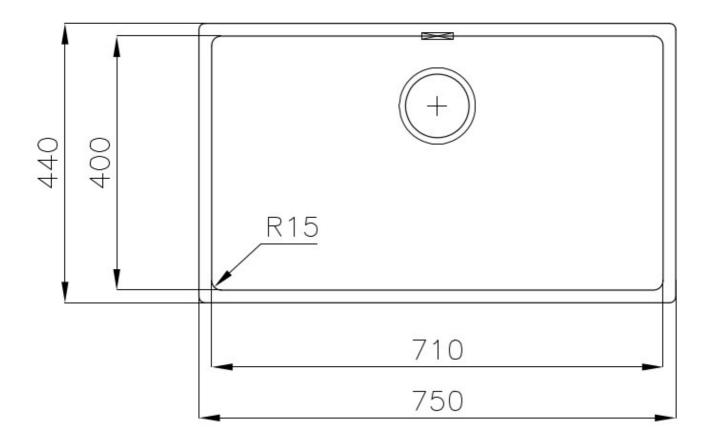

#### **DETAILS**

| Coloring               | Gun Metal                                                       |
|------------------------|-----------------------------------------------------------------|
| Edge/Installation Type | Flush-mount   Top-mount                                         |
| Finish                 | PVD                                                             |
| Material               | AISI 304 stainless steel                                        |
| Texture                | Vintage                                                         |
| Base                   | 80 cm                                                           |
| Dimensions             | 750x440 mm                                                      |
| Standard fittings      | Fixing hooks, gasket, drain, overflow and siphon, boxed packing |
| Mixer holes            | No standard holes                                               |
|                        |                                                                 |

| Built-in hole             | View technical data sheet                                                                                                                                                                                                                                                                                                                      |
|---------------------------|------------------------------------------------------------------------------------------------------------------------------------------------------------------------------------------------------------------------------------------------------------------------------------------------------------------------------------------------|
| Drainer                   | No                                                                                                                                                                                                                                                                                                                                             |
| Width                     | 75 cm                                                                                                                                                                                                                                                                                                                                          |
| Bowl dimension            | 710x400mm                                                                                                                                                                                                                                                                                                                                      |
| Number of bowls           | 1 bowl                                                                                                                                                                                                                                                                                                                                         |
| Waste fitting             | 3,5" drain                                                                                                                                                                                                                                                                                                                                     |
| FEATURES                  |                                                                                                                                                                                                                                                                                                                                                |
| Gun Metal                 | The Gun Metal finish is obtained by treating steel with a physical process called PVD (Phisical Vacuum Deposition) which deposits particles of noble metals on the surface. The result is a unique and refined aesthetic effect, and an improvement of the mechanical properties of the steel which is more resistant to impact and scratches. |
| High thickness            | Imm thick steel. A significant thickness, which guarantees the maximum sturdiness and durability.                                                                                                                                                                                                                                              |
| Basket 3,5" waste fitting | The drain is equipped with a large 3.5" drain, with the practical basket cap that prevents the discharge of solid parts.                                                                                                                                                                                                                       |
| Perimetral overflow       | The overflow is always a security on the Foster sinks that prevents the overflow of water in case of oversights. The perimeter drain solution improves aesthetics thanks to its square and essential shape.                                                                                                                                    |
| Small radius              | Bowls with squared shapes with a modern design and an increased capacity, for a minimal aesthetics connected with an extreme practicity.                                                                                                                                                                                                       |
|                           |                                                                                                                                                                                                                                                                                                                                                |